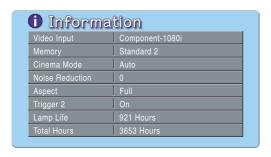

#### Lamp Life

Display the remaining lamp life by pressing the INFO. key on the remote controller.

#### Notes:

- The maximum life limit of the lamp is 2,000 hours. Although we care very much about quality, the lamp can rarely breaks down if running time exceeds 1,000 hours. Therefore we recommend to replace the lamp if Lamp Life gets under 1,000 hours. The lamp cannot be used exceeding the maximum life limit.
- This product is checked under strict quality control when it is shipped out form factory.
  - "Total Hours" in the menu includes the time for this check. So "Total Hours" may not be 0 hours when it is used first time.

 When the lamp life becomes less than 100 hours and the unit is still on, the remaining lamp life is displayed on the screen automatically.

- When the lamp life becomes less than 5 hours, the remaining lamp life is displayed on the screen .

To clear the warning, press the **MENU** key.

 When the lamp life has expired (Lamp Life 0 HOURS), the unit will be immediately turned off, and the WARNING indicator will light up in red.