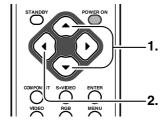

## **⑤** MENU key (№ P.21)

Display the on-screen menu.

#### **6** ENTER key

Confirm "Reset All", "Reset Lamp Life", "New Lamp?".

## **7** INPUT SELECT key (№ P.16)

When the key is pressed, the unit toggles between COMPONENT, S-VIDEO, VIDEO, RGB and AUX inputs.

## The ▲/▼/◄/▶ keys

Control the MENU cursor.

## (1) **POWER ON key (1287 P.10)**

Turn the projector on.

#### (2) STANDBY key (1287 P.19)

Turn the projector off.

#### (3) **▲/▼/</ kevs**

Control the MENU cursor.

#### (4) ENTER key

Confirm "Reset All", "Reset Lamp Life", "New Lamp?".

#### (5) MENU key (F P.21)

Display the on-screen menu.