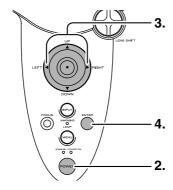

## **1** Focus ring (№ P.10)

Adjust the picture focus.

#### **2** Zoom ring (**P.10**)

Adjust the size of the projected image.

## 3 Lens Shift knob (P.10)

Manually adjust the position of the image vertically.

## **4** POWER key (№ P.16)

Press to turn the projector ON or STANDBY mode.

## **⑤** MENU key (№ P.21)

Display the on-screen menu.