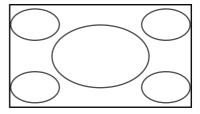

## The Screen Images in a 4:3 screen

- Press the **ZOOM** key, the **NORMAL** key or the **FULL** key on the remote controller for the 4:3 aspect ratio video source.
- Press the **FULL** key on the remote controller for 16:9 aspect ratio video source, such as 1080i, 1035i, and 720p video systems.
- Press the **FULL** key on the remote controller for the squeezed video source. See "Setting". (ISS P.24)

## **❖** Original Source Image

4:3 video source

## ❖ Full mode

The 16:9 squeezed image is displayed with the correct aspect.

The 4:3 image is enlarged horizontally.

## **❖** Normal mode

The picture in normal ratio 4:3 is displayed.

## **❖ Zoom mode**

The picture in normal ratio 4:3 is enlarged vertically and horizontally (with same ratio) to the screen size

## Through mode

It shows an image when the video source has the same resolution to RGB/video signal with 720 or less vertical pixel number.