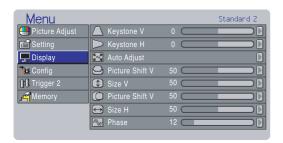

## **Display**

The following adjustments can be made:

| Item                                                   | Adjustments                         |
|--------------------------------------------------------|-------------------------------------|
| Keystone-V (Electronic vertical keystone correction)   | $ abla \longleftrightarrow \Delta $ |
| Keystone-H (Electronic horizontal keystone correction) | $ \qquad \qquad \Box$               |
| Auto Adjust                                            | Yes / No                            |
| Picture Shift V                                        | Down ← Up                           |
| Size V                                                 | Small ← → Large                     |
| Picture Shift H                                        | Left ← Right                        |
| Size H                                                 | Small ← → Large                     |
| Phase                                                  | Backward ← → Forward                |

#### - Keystone H, V

Adjust trapezoid image to rectangle image.

#### - Auto Adjust

Yes: For RGB IN signal, Picture Shift V and H, Size V and H, and Phase are adjusted automatically.

No: If something wrong with AUTO Adjust, select No, and adjust Size V, Size H, Picture Shift H, Picture Shift V, and/or Phase manually.

Use **◄/▶** key to select "Yes", and press the **ENTER** key.

#### - Picture Shift V, H

Adjust the position of the picture. H adjusts the horizontal position of the picture. V adjusts the vertical position of the picture.

#### - Size V, H

Adjust the vertical and horizontal size of the picture.

#### - Phase

Adjust the phase of the DMD™ dots and the computer signal input from the RGB IN. Adjust the picture to where it looks clearest.

### NOTE:

- If User Memory is set to default, Picture Shift V, H cannot be selected. To select Picture Shift V, H, set User Memory to either 1 to 3. See "Memory". ( P.28)

## Setting the Display Menu

- 1. Use **◄/** ▶ key to adjust.
- 2. Use ▲ key to go back to the menu item.