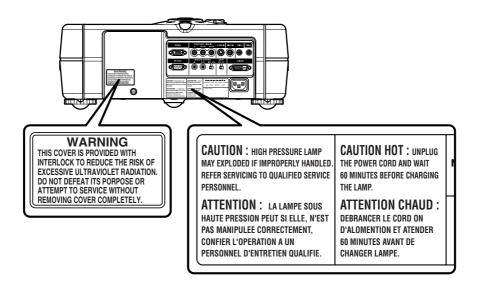

## WARNING/LAMP indicator

Flashes or lights up when something is wrong with the lamp cover, lamp, fan, or temperature inside the projector.

To clear the warning, press the **MENU** key.

 When the lamp life has expired (Lamp Life 0 HOURS), the unit will be immediately turned off, and the WARNING indicator will light up in red.

# **ERROR MODE**

WARNING/LAMP indicator, POWER ON indicator, and STANDBY indicator diagnose error mode of the projector as follows.

|                     | Indicators       |          |          |                                                             |                                                                                                 |  |
|---------------------|------------------|----------|----------|-------------------------------------------------------------|-------------------------------------------------------------------------------------------------|--|
| Error mode          | WARNING<br>/LAMP | POWER ON | STANDBY  | Possible Cause                                              | Recommendation                                                                                  |  |
| Lamp cover          | ON               | OFF      | Flashing | The lamp cover is not closed properly.                      | Close the cover correctly.                                                                      |  |
| Lamp                | ON               | OFF      | OFF      | The lamp has failed, or the lamp is completely worn out.    | Replace the lamp and reset lamp life.                                                           |  |
| Lamp<br>temperature | Flashing         | ON       | Flashing | Temperature around the lamp unit becomes unusually high.    | Observation in                                                                                  |  |
| Power supply        | Flashing         | ON       | OFF      | Temperature around the power supply becomes unusually high. | Check that nothing is blocking the ventilation holes, and leave off the unit for about an hour. |  |
| Fan                 | Flashing         | OFF      | ON       | The fan inside the projector has stopped.                   |                                                                                                 |  |