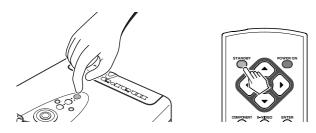

## **Preparing the Remote Controller**

#### 1. Open the Battery cover.

## Insert two AA size batteries. Make sure the polarities match the + and - marks inside the battery compartment.

#### 3. Close the battery cover.

## **Remote Controller Operational Range**

Operate the remote controller within a distance of approximately 5m from the IR sensor (remote sensor) on the projector. Remote control operation may not be possible if the remote control unit's transmitter is not pointing in the direction of the remote sensor or if there is an obstruction between the transmitter and the remote sensor.