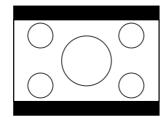

The picture in normal ratio 4:3 is enlarged vertically and horizontally (with same ratio) to the screen size



## Through mode

It shows an image when the video source has the same resolution to RGB/video signal with 720 or less vertical pixel number.





## The Screen Images in a 4:3 screen

- Press the **ZOOM** key, the **NORMAL** key or the **FULL** key on the remote controller for the 4:3 aspect ratio video source.
- Press the **FULL** key on the remote controller for 16:9 aspect ratio video source, such as 1080i, 1035i, and 720p video systems.
- Press the **FULL** key on the remote controller for the squeezed video source. See "Setting". (ISS P.24)

## **❖** Original Source Image





4:3 video source



## ❖ Full mode

The 16:9 squeezed image is displayed with the correct aspect.



The 4:3 image is enlarged horizontally.



## **❖** Normal mode



The picture in normal ratio 4:3 is displayed.



## **❖ Zoom mode**



The picture in normal ratio 4:3 is enlarged vertically and horizontally (with same ratio) to the screen size



## Through mode

It shows an image when the video source has the same resolution to RGB/video signal with 720 or less vertical pixel number.





## To Turn off the Power

- 1. Press the STANDBY key on the remote controller or the POWER key on the projector.
- 2. The fan continues to run for a while to reduce internal heat. The POWER ON indicator flashes in blue and no key will be active. After about one minute of cooling has been done, the unit turns off and the STANDBY indicator lights up.

**Notice**: Do not pull out the AC power cord unti