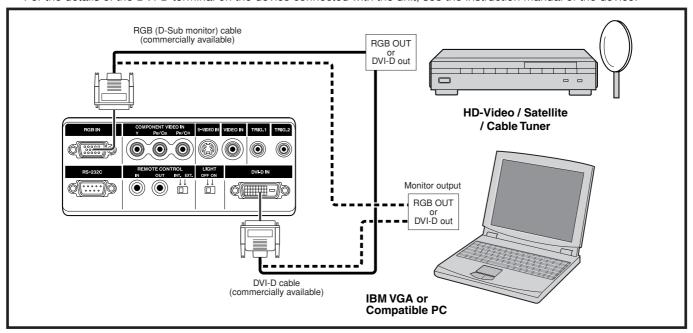

## Connection with a HD-Video, Satellite, Cable Tuner or PC

You can connect this projector to HD-Video /PC using RGB IN port, or Satellite /Cable Tuner /PC using DVI-D IN port.

- 1. Connect one end of the RGB cable to the RGB IN port, or one end of the DVI-D cable to the DVI-D IN port on the projector.
- 2. Connect the other end to the corresponding port on a HD-Video, Satellite, Cable Tuner or personal computer.

#### **11** RGB IN

Connect the analog RGB output from an IBM VGA or compatible equipment.

#### 11 DVI-D IN

Connect the digital RGB signal (TMDS compliant, single link only)

**Note:** To use the DVI-D terminal, please follow the cautions on page 9.