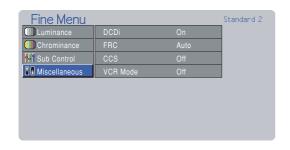

#### **Fine Menu**

By adjusting this Fine Menu, you can make fine picture adjustment.

Note: There are some parameters can not adjust according to input signal.

## Luminance

| Item               | Adjustments |
|--------------------|-------------|
| H Detail Gain      | 0 ← → 31    |
| H Detail Threshold | 0 ← → 31    |
| H Edge Gain        | 0 -> 31     |
| H Edge Threshold   | 0 -> 31     |
| V Detail Gain      | 0 ← → 31    |
| V Detail Threshold | 0 -> 31     |
| V Edge Gain        | 0 -> 31     |
| V Edge Threshold   | 0 ← → 63    |

- H Detail Gain (Horizontal Detail Processing Gain)
  - : This menu allows the users to set the horizontal detail processing gain.
- H Detail Threshold (Horizontal Detail processing Threshold)
  - : This menu allows the users to set the lower threshold for horizontal detail processing.
- H Edge Gain (Horizontal Large Edge Enhancement Gain)
  - : This menu allows the users to set the horizontal large edge enhancement.
- H Edge Threshold (Horizontal Large Edge Enhancement Threshold)
  - : This menu allows the users to set the lower threshold for horizontal large edge enhancement.
- V Detail Gain (Vertical Detail Processing Gain)
  - : This menu allows the users to set the vertical detail processing gain.
- V Detail Threshold (Vertical Detail Processing Threshold)
  - : This menu allows the users to set the lower threshold for vertical detail processing.
- V Edge Gain (Vertical Large Edge Enhancement Gain)
  - : This menu allows the users to set the vertical large edge enhancement.
- V Edge Threshold (Vertical Large Edge Enhancement Threshold)
  - : This menu allows the users to set the lower threshold for vertical large edge enhancement.

#### Chrominance

| Item             | Adjustments                                             |
|------------------|---------------------------------------------------------|
| H Edge Gain      | 0 ← → 31                                                |
| H Edge Threshold | 0 ← → 31                                                |
| V Edge Gain      | 0                                                       |
| Enhancement      | 0                                                       |
| Delay            | -3 <del>&lt;&gt;&gt;</del> 0 <del>&lt;&gt;&gt;</del> +3 |

- H Edge Gain (Horizontal Large Edge Enhancement Gain)
  - : This menu allows the users to set the horizontal large edge enhancement.
- H Edge Threshold (Horizontal Large Edge Enhancement Threshold)
  - : This menu allows the user to set the lower threshold for horizontal large edge enhancement.
- V Edge Gain (Vertical Large Edge Enhancement Gain)
  - : This menu allows the users to set the vertical large edge enhancement.

#### Enhancement (Enhancer Gain)

: This menu allows the users to set the over all enhancement level.

#### Delay

: This menu allows the users to set the delay.

#### Sub Control

| Item             | Adjustments |
|------------------|-------------|
| Contrast Red     | 0 ← → 255   |
| Contrast Green   | 0 ← → 255   |
| Contrast Blue    | 0 ← → 255   |
| Brightness Red   | 0 ← → 255   |
| Brightness Green | 0 ← → 255   |
| Brightness Blue  | 0 ← → 255   |

#### **Contrast Red**

: This menu allows the users to set the contrast for red.

#### **Contrast Green**

: This menu allows the users to set the contrast for green.

#### **Contrast Blue**

: This menu allows the users to set the contrast for blue.

: This menu allows the users to set the brightness for red.

#### **Brightness Green**

: This menu allows the users to set the brightness for green.

#### **Brightness Blue**

: This menu allows the users to set the brightness for blue.

#### ❖ Miscellaneous

| Item     | Adjustments             |
|----------|-------------------------|
| DCDi     | On <del>≺</del> → Off   |
| FRC      | Auto <del>✓ → O</del> n |
| ccs      | On <del>≺</del> → Off   |
| VCR Mode | On <del>≺</del> → Off   |

#### **DCDi**

: This menu allows the users to control DCDi.

#### **FRC (Frame Rate Conversion)**

Auto: Frame Rate Conversion function is basically off. However FRC turns on automatically depending on vertical frequency of input signal.

ON: Frame Rate Conversion function is "ON". (60Hz fixed)

## **CCS (Cross Color Suppressor Function)**

Cross color suppressor enabled. ON:

OFF: Cross color suppressor disabled. For like progressive scan DVD players, where most of the source material does not contain any cross color, use this mode.

#### **VCR Mode**

ON: A projector is forced into the intra-field only deinterlacing mode.

OFF: A projector is used with external field memories and operates in the full set of deinterlacing modes, i.e., motion adaptive video deinterlacing and full frame film source deinterlacing using 3:2 pulldown detection (2:2 pulldown