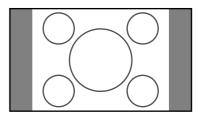

## The Screen Images in a 16:9 screen

- Press the **ZOOM** key, the **NORMAL** key or the **FULL** key on the remote controller for the 4:3 aspect ratio video source.
- Press the **FULL** key on the remote controller for 16:9 aspect ratio video source, such as 1080i, 1035i, and 720p video systems.
- Press the **FULL** key on the remote controller for the squeezed video source. See "Setting". (ISS P.24)

## **❖** Original Source Image

4:3 video source

#### ❖ Full mode

The 16:9 squeezed image is displayed with the correct aspect.

The 4:3 image is enlarged horizontally.

## **❖** Normal mode

The picture in normal ratio 4:3 is displayed.

## ❖ Zoom mode

The picture in normal ratio 4:3 is enlarged vertically and horizontally (with same ratio) to the screen size

## Through mode

It shows an image when the video source has the same resolution to RGB/video signal with 720 or less vertical pixel number.