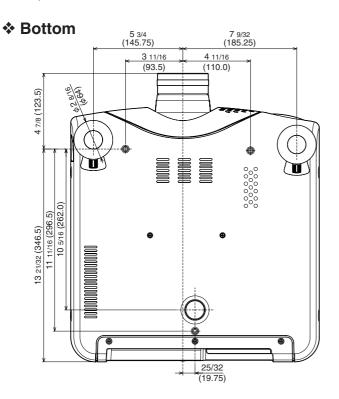

# **DIMENSIONS**

## **Bottom View**

## **ⓑ** Adjustment lever (☞ P.11)

Lift the projector and turn the adjustment lever right or left. The adjustable feet will extend from the projector. Then, release the lever, the adjustable feet is locked.

## Screw holes for ceiling mount kit