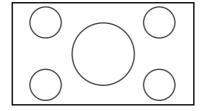

## The Screen Images in a 16:9 screen

- Press the **ZOOM** key, the **NORMAL** key or the **FULL** key on the remote controller for the 4:3 aspect ratio video source.
- Press the **FULL** key on the remote controller for 16:9 aspect ratio video source, such as 1080i, 1035i, and 720p video systems.
- Press the **FULL** key on the remote controller for the squeezed video source. See "Setting". (ISS P.24)

## **❖** Original Source Image

4:3 video source

#### ❖ Full mode

The 16:9 squeezed image is displayed with the correct aspect.

The 4:3 image is enlarged horizontally.

## **❖** Normal mode

The picture in normal ratio 4:3 is displayed.

## ❖ Zoom mode

The picture in normal ratio 4:3 is enlarged vertically and horizontally (with same ratio) to the screen size

## Through mode

It shows an image when the video source has the same resolution to RGB/video signal with 720 or less vertical pixel number.