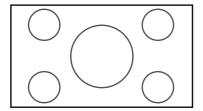

## The Screen Images in a 16:9 screen

- Press the **ZOOM** key, the **NORMAL** key or the **FULL** key on the remote controller for the 4:3 aspect ratio video source.
- Press the **FULL** key on the remote controller for 16:9 aspect ratio video source, such as 1080i, 1035i, and 720p video systems.
- Press the **FULL** key on the remote controller for the squeezed video source. See "Setting". (ISS P.24)

## **❖** Original Source Image

4:3 video source

#### ❖ Full mode

The 16:9 squeezed image is displayed with the correct aspect.

The 4:3 image is enlarged horizontally.