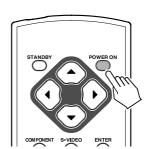

## **4** POWER key (№ P.16)

Press to turn the projector ON or STANDBY mode.

## (1) **POWER ON key (1287 P.10)**

Turn the projector on.

## **Turning on the Power**

- 1. Connect the supplied AC power cord. (PS P.8)
- Press the POWER ON key on the remote controller or the POWER key on the projector.The POWER ON indicator lights up.

## **Turning on the Power**

Press the **POWER ON** key on the remote controller or the **POWER** key on the projector. The POWER ON indicator lights up.