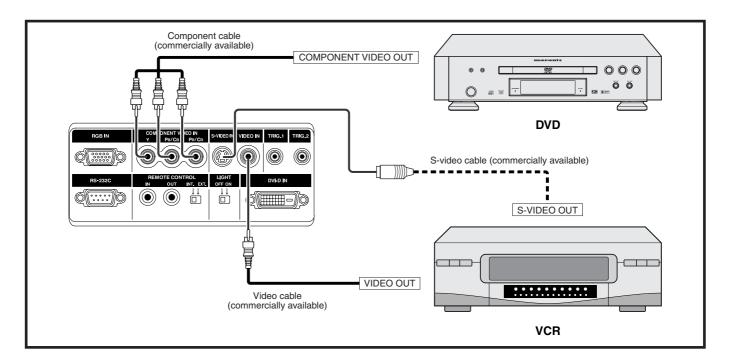

## **Connection with Video Equipments**

You can connect this projector to a VCR, DVD player and other video equipment.

## Connecting a video source using S-VIDEO IN and VIDEO IN terminals.

- 1. Connect one of the S-video cable to the S-VIDEO IN terminal, or one end of the video cable to the VIDEO IN terminal on the projector.
- 2. Connect the other end of the S-video cable or the video cable to the S-video output terminal or video output terminal of the video source.

## Connecting with DVD player using COMPONENT VIDEO IN terminal

- 1. Connect each RCA connector of a component cable to the corresponding RCA terminals on the projector.
- 2. Connect the other end of the cable to the corresponding terminals on a DVD player.

#### **2** COMPONENT VIDEO IN

Y, PB/CB, PR/CR connectors.

Connect the COMPONENT VIDEO output from video equipment or an A/V processor/receiver with a component video output.

#### 3 S-VIDEO IN

Connect the S-VIDEO output from a video equipment.

#### 4 VIDEO IN

Connect the composite video output from a video equipment.