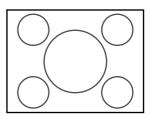

## The Screen Images in a 4:3 screen

- Press the **ZOOM** key, the **NORMAL** key or the **FULL** key on the remote controller for the 4:3 aspect ratio video source.
- Press the **FULL** key on the remote controller for 16:9 aspect ratio video source, such as 1080i, 1035i, and 720p video systems.
- Press the **FULL** key on the remote controller for the squeezed video source. See "Setting". (ISS P.24)

## **❖** Original Source Image

4:3 video source

## ❖ Full mode

The 16:9 squeezed image is displayed with the correct aspect.

The 4:3 image is enlarged horizontally.