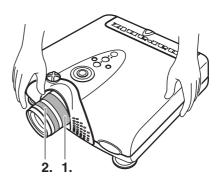

## **1** Focus ring (№ P.10)

Adjust the picture focus.

#### **2** Zoom ring (**P.10**)

Adjust the size of the projected image.

## **Zooming and Focusing**

Project an image on the screen roughly at first.

- 1. Turn the **Zoom ring** and adjust to the desired size within the zoom range.
- 2. Turn the Focus ring until the image on the screen becomes clear.