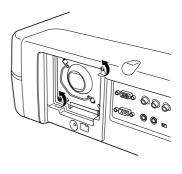

5. Remove the lamp cover screw.

**6.** Remove the lamp cover in the direction of the arrow.

Remove the two screws of the lamp unit. At this time, do not remove the other screws.

Holding the handle and pull the lamp unit out toward your side.

9. Install a new lamp unit in position securely.

**10.** Tighten the two screws of the lamp unit. Push and fold the handle.

**11.** Install the lamp cover back in its original position and fasten with the fastening screw.