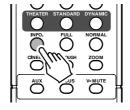

## (10) **THEATER key (128) P.28)**

Select the Theater picture mode.

Theater mode is designed for high fidelity black appearance and is good for movie pictures.

When the key is pressed, the mode toggles Theater 1, Theater 2, Theater 3 and Theater Default.

## (11) **STANDARD** key (**P.28**)

Select the STANDARD picture mode.
Standard mode is good for normal pictures.
When the key is pressed, the mode toggles Standard 1,
Standard 2, Standard 3, and Standard Default.

#### (12) **DYNAMIC** key (128 P.28)

Select the Dynamic picture mode.

Dynamic mode is good for visually dynamic pictures. When the key is pressed, the mode toggles Dynamic 1, Dynamic 2, Dynamic 3 and Dynamic Default.

### (13) INFO. key (FF P.28)

Turn the information menu on or off.

## (14) CINEMA key

Press to turn the CINEMA mode – auto 3-2 pull down mode – on or off.

## (15) NORMAL key (№ P.16)

Select NORMAL mode from four aspect ratio modes.

## (16) FULL key (FP P.16)

Select FULL mode from four aspect ratio modes.

#### (17) **ZOOM key (137 P.16)**

Select ZOOM mode from four aspect ratio modes.

## (18) THROUGH key (№ P.16)

Select THROUGH mode from four aspect ratio modes.

## (19) AUX key (F P.16)

Select the DVI-D IN signal.

## (21) V-MUTE key

Turn the picture into black. Press again to resume.