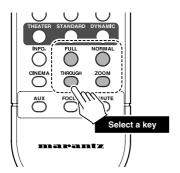

## (15) NORMAL key (№ P.16)

Select NORMAL mode from four aspect ratio modes.

## (16) FULL key (FP P.16)

Select FULL mode from four aspect ratio modes.

#### (17) **ZOOM key (137 P.16)**

Select ZOOM mode from four aspect ratio modes.

## (18) THROUGH key (№ P.16)

Select THROUGH mode from four aspect ratio modes.