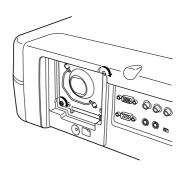

9. Install a new lamp unit in position securely.

**10.** Tighten the two screws of the lamp unit. Push and fold the handle.

**11.** Install the lamp cover back in its original position and fasten with the fastening screw.

**12.** Plug in the video projector and turn on the power and project the image. Reset the Lamp Life. (

□ P.26)