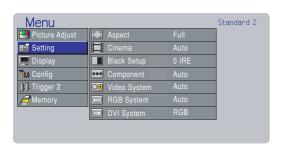

## Setting

The following settings can be made:

| Aspect       | Full, Normal, Through, Zoom                  |
|--------------|----------------------------------------------|
| Cinema       | Auto, Off                                    |
|              | Cinema mode : The 3-2 pull down for NTSC     |
|              | and the 2-2 pull down for PAL                |
| Black Setup  | 0IRE, 7.5IRE                                 |
|              | Black level adjustment, for adjusting black  |
|              | level by a video source.                     |
|              | NOTE: Black Setup is not available for       |
|              | IEEE1394 signal : AUX in signal.             |
| Component    | Auto, NTSC, PAL, 480p, 540p, 576p,           |
|              | 720p, 1035i, 1080i                           |
| Video System |                                              |
| RGB System   | Auto, NTSC, PAL, 480p, 540p, 576p,           |
|              | 720p, 1035i, 1080i                           |
| DVI System   | RGB, YPBPR, YCBCR                            |
|              | Color space conversion select for DVI input. |
|              | RGB: Color Space Conversion is skipped.      |
|              | YPBPR: This mode is suitable for HD TV       |
|              | signal such a 720p, 1080i.                   |
|              | YCBCR: This mode is suitable for SD TV       |
|              | signal such a 480i, 480p.                    |

#### NTSC(NTSC-3.58)

Conventional analog broadcasting used mainly in USA, Canada, Taiwan, Korea, and Japan.

PAL(PAL-4.43)

: Conventional analog broadcasting used

**SECAM** : Conventional analog broadcasting used mainly in France and Russia.

480p : Standard digital broadcasting 540p : Special digital broadcasting

(for example: RCA DTC100)

576p : Standard digital broadcasting 720p, 1080i : High Definition digital broadcasting 1035i : Japanese "Hi-Vision" broadcasting

## Setting the Setting Menu

- Use ▲ / ▼ key to adjust.
- Use ◀ key to go back to the menu item.