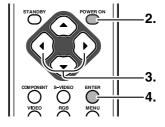

## **7** INPUT SELECT key (№ P.16)

When the key is pressed, the unit toggles between COMPONENT, S-VIDEO, VIDEO, RGB and AUX inputs.

## The ▲/▼/◄/▶ keys

Control the MENU cursor.

## 10 POWER ON indicator

Lights up when the power is turned on. Flashes while the projector goes into standby mode for about one minute.

#### STANDBY indicator

Lights up when the power is turned off.

## WARNING/LAMP indicator

Flashes or lights up when something is wrong with the lamp cover, lamp, fan, or temperature inside the projector.