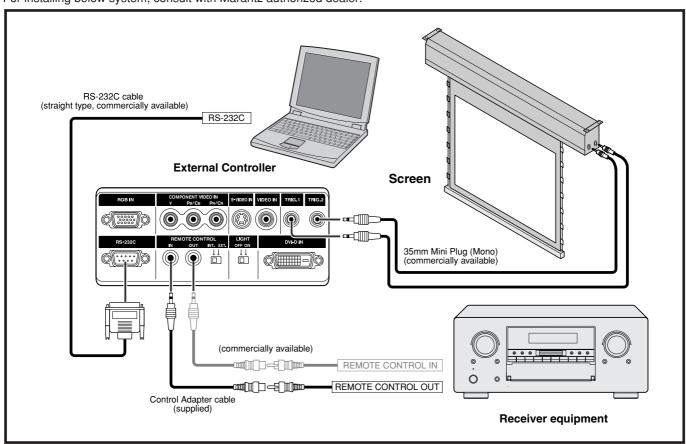

## **Advanced Connection**

You can control total home theater system using PC or Marantz receiver equipment. For installing below system, consult with Marantz authorized dealer.

#### 7 RS-232C

Connect the RS-232C of equipment for external control.

#### **8** REMOTE CONTROL IN/OUT

By connecting this projector to another Marantz audio component using a supplied System Control cable, you can remotely operate the components as a single system.

 When connecting to component with a remote sensor (such as the SR9200,SR8200), be sure to connect the "REMOTE CONTROL IN" jack of this projector to the "REMOTE CONTROL OUT" jack of the component with the remote sensor.  When connecting to component which is not equipped with a remote sensor, be sure to connect the component to the "REMOTE CONTROL OUT" jack of this projector.

## 9 REMOTE switch (EXT. / INT.)

When using this projector independently, set this switch to "INT.". When using this projector in a system with a Marantz DVD player or AV Receiver equipped with a remote sensor, set the switch to "EXT.".

#### **5** TRIG.1(TRIGGER 1)

When the unit is turned on, 12V is output. When the unit is turned off, no voltage is output. This allows such as a powered up/down screen,whenever the projector is turned on or off.

## 6 TRIG.2(TRIGGER 2)

Select ON or OFF at each aspect mode, such as Full, Normal, Zoom, and Through to control screen aspect ratio with powered up/down dual aspect ratio screen.