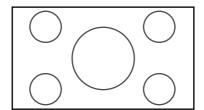

## ❖ Zoom mode

The picture in normal ratio 4:3 is enlarged vertically and horizontally (with same ratio) to the screen size

## **❖ Zoom mode**

The picture in normal ratio 4:3 is enlarged vertically and horizontally (with same ratio) to the screen size