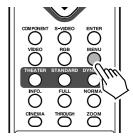

## **Remote Controller**

## (6) COMPONENT key (P.16)

Select the COMPONENT VIDEO IN signal.

## (7) S-VIDEO key (№ P.16)

Select the S-VIDEO IN signal.

## (8) VIDEO key (1287 P.16)

Select the VIDEO IN signal.

#### (9) RGB key (FF P.16)

Select the RGB IN signal.

## (10) **THEATER key (128) P.28)**

Select the Theater picture mode.

Theater mode is designed for high fidelity black appearance and is good for movie pictures.

When the key is pressed, the mode toggles Theater 1, Theater 2, Theater 3 and Theater Default.

## (11) **STANDARD** key (**P.28**)

Select the STANDARD picture mode.
Standard mode is good for normal pictures.
When the key is pressed, the mode toggles Standard 1,
Standard 2, Standard 3, and Standard Default.

#### (12) **DYNAMIC** key (128 P.28)

Select the Dynamic picture mode.

Dynamic mode is good for visually dynamic pictures. When the key is pressed, the mode toggles Dynamic 1, Dynamic 2, Dynamic 3 and Dynamic Default.

### (13) INFO. key (FF P.28)

Turn the information menu on or off.

## (14) CINEMA key

Press to turn the CINEMA mode – auto 3-2 pull down mode – on or off.

## (15) NORMAL key (№ P.16)

Select NORMAL mode from four aspect ratio modes.

## (16) FULL key (FP P.16)

Select FULL mode from four aspect ratio modes.

#### (17) **ZOOM key (137 P.16)**

Select ZOOM mode from four aspect ratio modes.

## (18) THROUGH key (№ P.16)

Select THROUGH mode from four aspect ratio modes.

## (19) AUX key (F P.16)

Select the DVI-D IN signal.

#### (20) FOCUS key (FF P.11)

Display a focus pattern.

## (21) V-MUTE key

Turn the picture into black. Press again to resume.